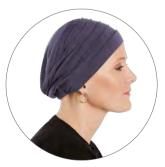

## CHRISTINE HEADWEAR soft line collection

The multi-functional Caretech® bamboo soft line collection consists of a large variety of our most popular turbans, scarves and headbands all available in a large selection of basic colours.

All styles in this collection are tailored to ensure they stay in place all day during both sports and daily activities.

The all-natural bamboo-viscose fabric is breathable, moisture absorbent and extremely soft and comfortable, keeping your head warm and dry at all times.