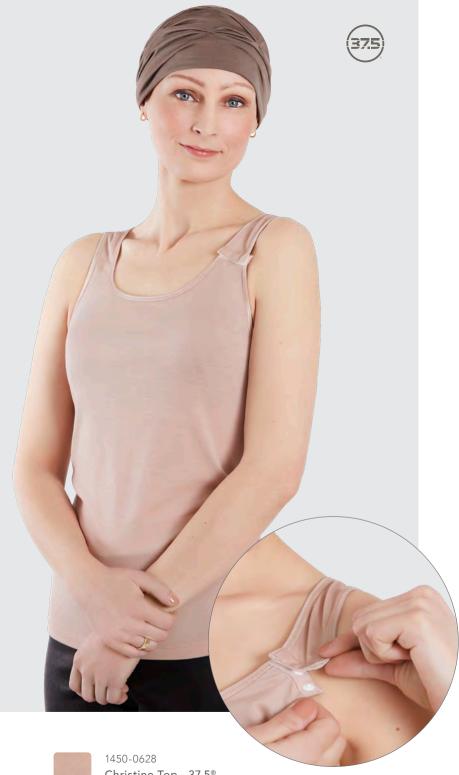

#### CHRISTINE HEADWEAR underwear collection

The Christine underwear top is a unique and comfortable underwear piece developed with both intelligent features and materials.

Comfort in clothing, underwear in particular, is often dictated by your body temperature. It can, however, be difficult to maintain a balance at 37.5-degrees when our body goes through changes, either due to surgery, treatment for critical illnesses or when suffering Alopecia. It can be hard to control the hot and cold flushes that makes us so uncomfortable. but this top will help you! The 37.5® Technology used in the fabric material helps control your core temperature, regulates it and will keep you in the optimal 37.5-degree comfort zone at all times.

For further comfort and convenience, we've constructed the top so you can get dressed without having to pull it over your head, which can be difficult when having gone through a breast or under arm surgery. The neck line is beautifully placed and has an elegant and feminine silky satin trim.

> A truly comfortable and practical top made particularly for your wellbeing.

Christine Top - 37.5®

Wool / Polyester w. 37.5® Technology Size: S, M, L, XL

Page 4, 9 1417-0668 Shakti Turban - Printed Linen Linen