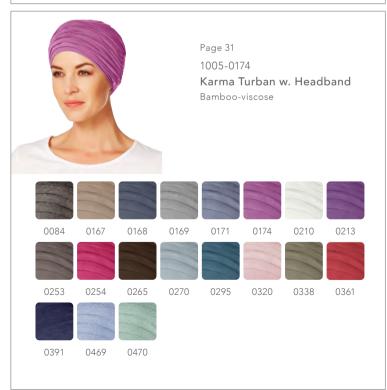

37.5° technology removes sweat in the vapor stage before liquid sweat forms

37.5® active particles are derived from nature

1 - 1131-0167 Shanti Turban / 2 - 1000-0469 Yoga Turban 3 - 1003-0384 Lotus Turban / 4 - 1011-0169 Mantra Scarf - Long 5 - 1005-0174 Karma Turban w. Headband