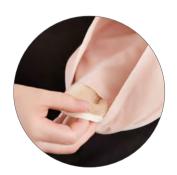

## CHRISTINE HEADWEAR soft lift hat

The Soft Lift Hat from Christine Headwear is a revolutionary design protected headwear piece, which will provide the perfect fit and lift under your wigs and headwear.

A small hat that will make a big difference to the look and feel of your head coverings, as it gently lifts and adds a fine, natural volume to the back of the head.

The soft, breathable and light 37.5® fabric material will ensure you stay comfortable as it helps the covered area maintain an optimal 37.5-degree temperature - regardless of how you choose to cover it.

To make this clever little lift, a light mesh pad has been insertet under a soft top layer.

This will add a beautiful rounded shape to the back of your head whilst leaving you comfortable still, feeling nothing but carefully and gently protected.