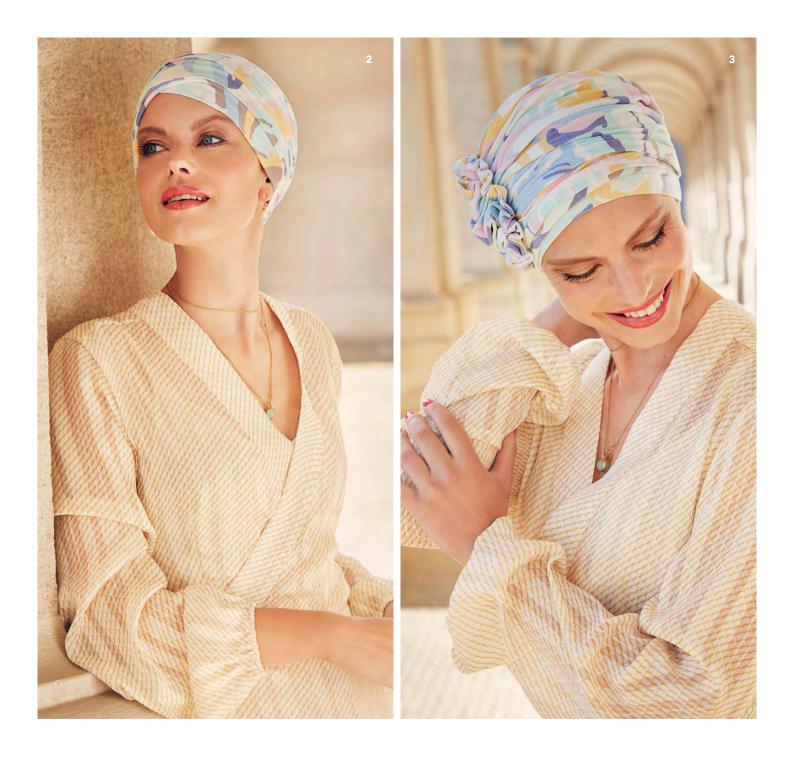

# CHRISTINE HEADWEAR linen collection

A beautiful selection of scarves and turbans made of soft and comfortable high quality knitted linen.

Linen headwear is a smart and stylish summer head covering, as the natural fabric is comfortable, lightweight and very breathable, keeping you cool and fresh during use.

Definitely a perfect headwear choice during the warm and sunny days!

1 - 1460-0668 Beatrice Turban - Printed Linen 2 - 1245-0668 Lotus Turban - Printed Linen

1 - 1245-0695 Lotus Turban - Printed Linen

<sup>2 - 1417-0695</sup> Shakti Turban - Printed Linen