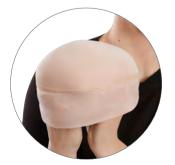

## CHRISTINE HEADWEAR soft lift hat

The Soft Lift Hat from Christine Headwear is a revolutionary design protected headwear piece, which will provide the perfect fit and lift under your wigs and headwear.

A small hat that will make a big difference to the look and feel of your head coverings, as it gently lifts and adds a fine, natural volume to the back of the head.

The soft, breathable and light 37.5® fabric material will ensure you stay comfortable as it helps the covered area maintain an optimal 37.5-degree temperature - regardless of how you choose to cover it.

To make this clever little lift, a light mesh pad has been insertet under a soft top layer.

This will add a beautiful rounded shape to the back of your head whilst leaving you comfortable still, feeling nothing but carefully and gently protected.

The results are nothing but fantastic and you'll find your headwear and wigs will get a brand new, fine and elegant look to it.

BEFORE

AFTER