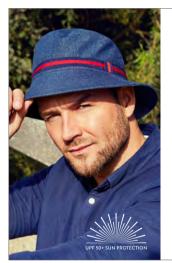

#### SUN WEAR WITH UPF 50+ SUN PROTECTION\*

The unique sun wear collection will provide you with UPF 50+ sun protection against the harmful rays of the sun, whilst letting your skin breathe freely.

The sun wear models are all made with soft broad brims that effectively shield the eyes and protect the sensitive facial skin.

The Christine Headwear sun collection is tested continuously and certified according to Australian standards: AS/NZS 4399:1996

\*For further information about UPF visit www.arpansa.gov.au/uv

1 - 1492-0244 B.B. Briana Cap - Sun