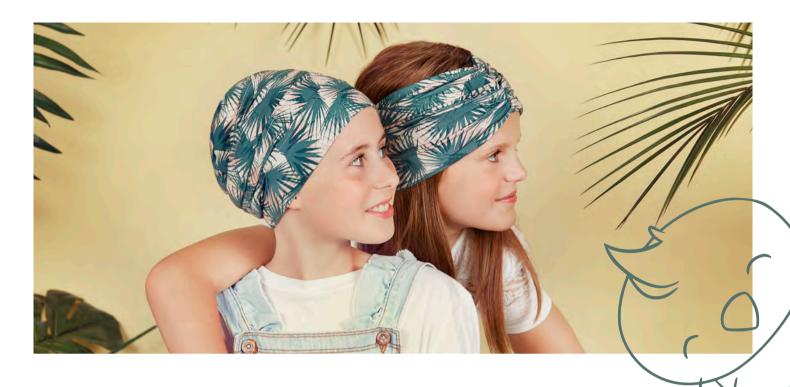

# PETITE PEANUT

Headwear by Christine

Petite Peanut Headwear is a conscious collection of hats, headbands and turbans designed to provide the ultimate comfort and the perfect fit for children with hair loss.

A playful yet comfortable collection of high quality headwear made in the finest natural materials all developed with consideration for the active day-to-day child life.

The Petite Peanut Headwear collection is CE & Oeko-Tex certified.