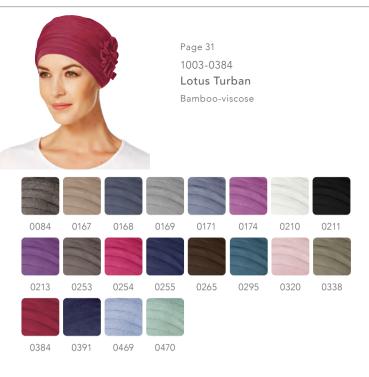

37.5° technology removes sweat in the vapor stage before liquid sweat forms

37.5® active particles are derived from nature

1 - 1131-0167 Shanti Turban / 2 - 1000-0469 Yoga Turban 3 - 1003-0384 Lotus Turban / 4 - 1011-0169 Mantra Scarf - Long 5 - 1005-0174 Karma Turban w. Headband