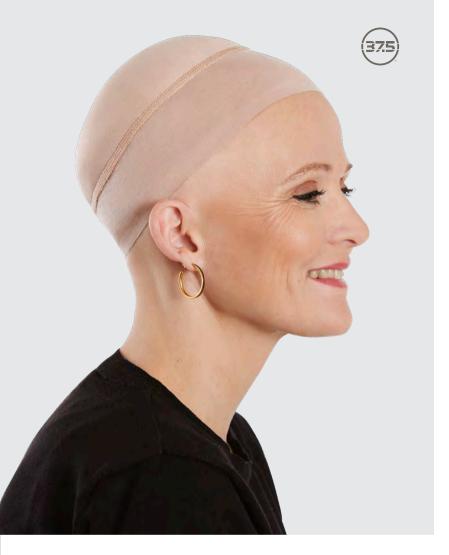

### CHRISTINE HEADWEAR b.b. belinda wigliner

A comfortable and practical wigliner with 37.5® Technology, which will leave your sensitive scalp feeling cool and refreshed underneath your choice of head covering.

The B.B. Wigliner has a slim silicone band to ensure a secure fit and is made with a soft, see-through mesh piece down the front. This, so you can wear your wig without having to worry about the liner being visible underneath.

1 - 1448-0628 B.B. Belinda Wigliner - 37.5® Wool / Polyester w. 37.5® Technology