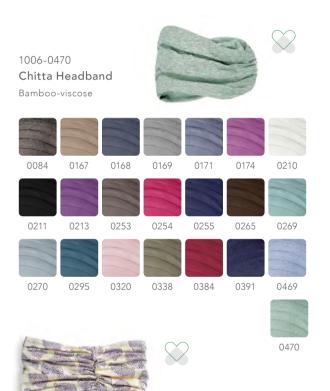

### CHRISTINE HEADWEAR bamboo collection

The bamboo-viscose products from Christine Headwear are made in the unique and functional Caretech® Bamboo quality.

Bamboo-viscose fabric has many fantastic features and the soft and comfortable quality is actually used to form the largest part of the Christine Headwear product range.

The Caretech® Bamboo is supremely soft, silky and luxurious to the touch. It is breathable and thermo-regulating so you remain comfortable and dry during both summer and winter temperatures. The fabric is more moisture absorbent than cotton and quickly removes the moisture from the skin and releases it.

Further the eco-friendly Caretech®
Bamboo products are extremely
gentle to wear and highly suitable
to use against sensitive skin.

1 - 1419-0694 Beatrice Turban w. Ribbons

Style details page 55

1 - 1418-0694 Shakti Turban - Printed / 2 - 2000-0694 Yoga Turban - Printed 3 - 1008-0694 Lotus Turban - Printed