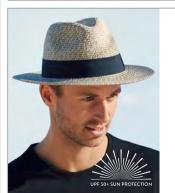

#### SUN WEAR WITH UPF 50+ SUN PROTECTION\*

The unique sun wear collection will provide you with UPF 50+ sun protection against the harmful rays of the sun, whilst letting your skin breathe freely.

The sun wear models are all made with soft broad brims that effectively shield the eyes and protect the sensitive facial skin.

The Christine Headwear sun collection is tested continuously and certified according to Australian standards: AS/NZS 4399:1996

\*For further information about UPF visit www.arpansa.gov.au/uv

1 - 1492-0244 B.B. Briana Cap - Sun