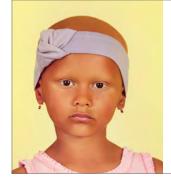

# PETITE PEANUT

Headwear by Christine

Petite Peanut Headwear is a conscious collection of hats, headbands and turbans designed to provide the ultimate comfort and the perfect fit for children with hair loss.

A playful yet comfortable collection of high quality headwear made in the finest natural materials all developed with consideration for the active day-to-day child life.

The Petite Peanut Headwear collection is CE & Oeko-Tex certified.