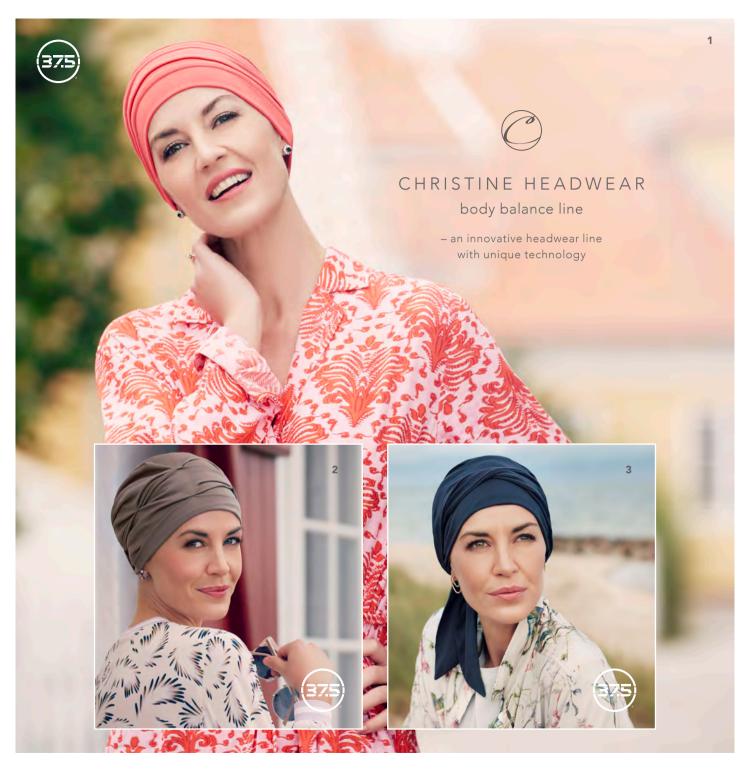

## SUN WEAR WITH 37.5® TECHNOLOGY

Are you looking for light and airy sun wear that keeps you covered and protected, so you can enjoy summer by the beach or in the garden without getting too warm?

The sun cap collection with UPF 50+ sun protection and the popular 37.5° Technology, helps keep your body at the ideal core temperature of 37.5° while you are on the move and enjoying the precious summer time.

1 - 1328-0590 B.B. Bella Cap - Sun / 2 - 1433-0318 B.B. Bianca Scarf - Sun 3 - 1420-0610 Summer Straw Cap

1 - 1247-0736 Surya Straw Hat

1 - 1241-0244 B.B. Bea Turban / 2 - 1293-0318 B.B. Becca Turban / 3 - 1291-0383 B.B. Beatrice Turban w. Ribbons