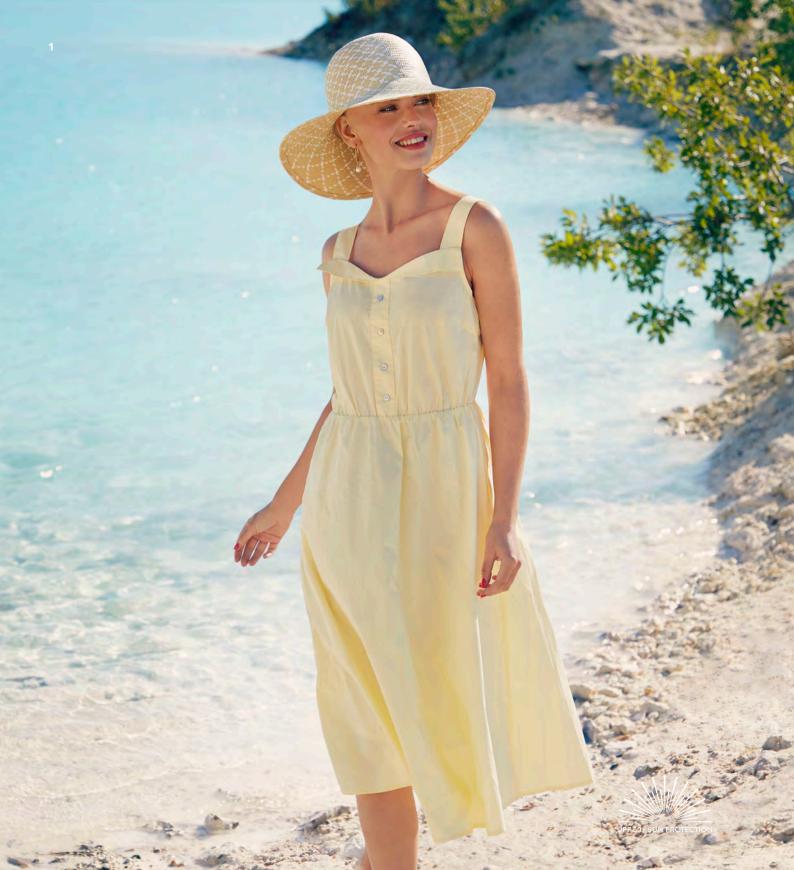

## CHRISTINE HEADWEAR sun wear collection

#### SUN WEAR WITH UPF 50+ SUN PROTECTION\*

The unique sun wear collection will provide you with UPF 50+ sun protection against the harmful rays of the sun, whilst letting your skin breathe freely.

The sun wear models are all made with soft broad brims that effectively shield the eyes and protect the sensitive facial skin.

The Christine Headwear sun collection is tested continuously and certified according to Australian standards: AS/NZS 4399:1996

\*For further information about UPF visit www.arpansa.gov.au/uv

1 - 1492-0244 B.B. Briana Cap - Sun