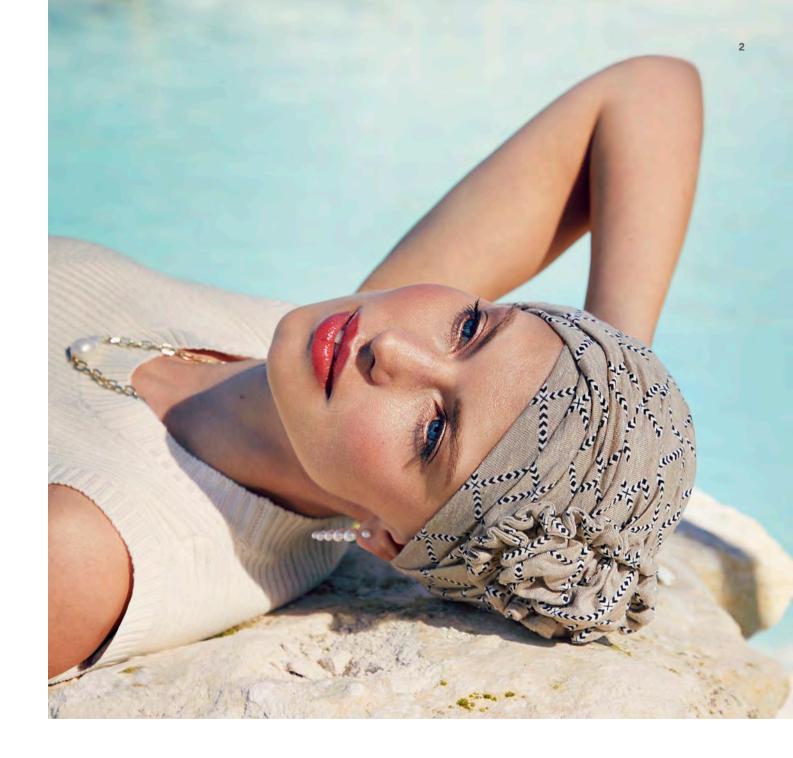

# CHRISTINE HEADWEAR linen collection

A beautiful selection of scarves and turbans made of soft and comfortable high quality knitted linen.

Linen headwear is a smart and stylish summer head covering, as the natural fabric is comfortable, lightweight and very breathable, keeping you cool and fresh during use.

Definitely a perfect headwear choice during the warm and sunny days!

1 - 1460-0668 Beatrice Turban - Printed Linen 2 - 1245-0668 Lotus Turban - Printed Linen

1 - 1245-0695 Lotus Turban - Printed Linen

<sup>2 - 1417-0695</sup> Shakti Turban - Printed Linen