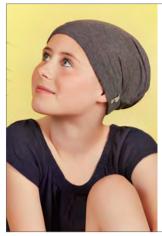

### CHRISTINE HEADWEAR bamboo collection

The bamboo-viscose products from Christine Headwear are made in the unique and functional Caretech® Bamboo quality.

Bamboo-viscose fabric has many fantastic features and the soft and comfortable quality is actually used to form the largest part of the Christine Headwear product range.

The Caretech® Bamboo is supremely soft, silky and luxurious to the touch. It is breathable and thermo-regulating so you remain comfortable and dry during both summer and winter temperatures. The fabric is more moisture absorbent than cotton and quickly removes the moisture from the skin and releases it.

Further the eco-friendly Caretech®
Bamboo products are extremely
gentle to wear and highly suitable
to use against sensitive skin.

1 - 1419-0694 Beatrice Turban w. Ribbons

Style details page 55

1 - 1418-0694 Shakti Turban - Printed / 2 - 2000-0694 Yoga Turban - Printed 3 - 1008-0694 Lotus Turban - Printed