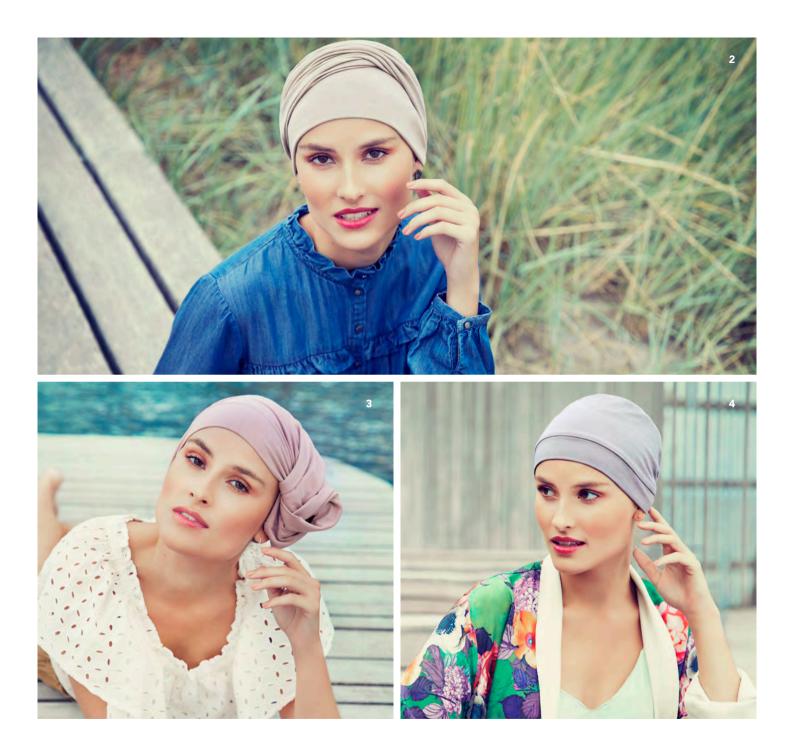

# CHRISTINE HEADWEAR linen collection

A beautiful selection of scarves and turbans made of soft and comfortable high quality knitted linen.

Linen headwear is a smart and stylish summer head covering, as the natural fabric is comfortable, lightweight and very breathable, keeping you cool and fresh during use.

Definitely a perfect headwear choice during the warm and sunny days!

1 - 1460-0668 Beatrice Turban - Printed Linen 2 - 1245-0668 Lotus Turban - Printed Linen

1 - 1245-0695 Lotus Turban - Printed Linen

<sup>2 - 1417-0695</sup> Shakti Turban - Printed Linen