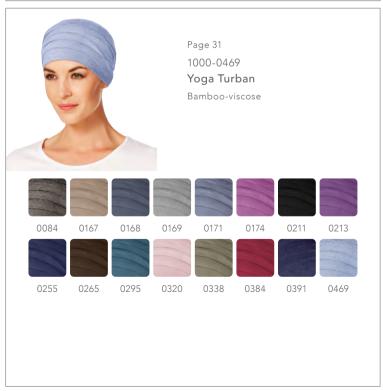

37.5° technology removes sweat in the vapor stage before liquid sweat forms

37.5® active particles are derived from nature

1 - 1131-0167 Shanti Turban / 2 - 1000-0469 Yoga Turban 3 - 1003-0384 Lotus Turban / 4 - 1011-0169 Mantra Scarf - Long 5 - 1005-0174 Karma Turban w. Headband