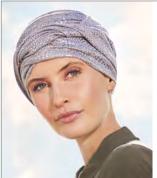

### CHRISTINE HEADWEAR bamboo collection

The bamboo-viscose products from Christine Headwear are made in the unique and functional Caretech® Bamboo quality.

Bamboo-viscose fabric has many fantastic features and the soft and comfortable quality is actually used to form the largest part of the Christine Headwear product range.

The Caretech® Bamboo is supremely soft, silky and luxurious to the touch. It is breathable and thermo-regulating so you remain comfortable and dry during both summer and winter temperatures. The fabric is more moisture absorbent than cotton and quickly removes the moisture from the skin and releases it.

Further the eco-friendly Caretech®
Bamboo products are extremely
gentle to wear and highly suitable
to use against sensitive skin.

1 - 1419-0694 Beatrice Turban w. Ribbons

Style details page 55

1 - 1418-0694 Shakti Turban - Printed / 2 - 2000-0694 Yoga Turban - Printed 3 - 1008-0694 Lotus Turban - Printed