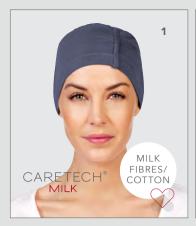

## CHRISTINE HEADWEAR night wear collection

The all-important night cap from
Christine Headwear is available in
two spectacular qualities,
Caretech® Bamboo and Caretech® Milk.
The caps have the fantastic ability to
cool you down when it is hot and
keep you warm when it's cold.

Both night cap qualities are moisture absorbent, breathable and extremely soft and comfortable to wear.

The unique Caretech® Milk fibres are known to have a soothing and moisturising effect that leaves your skin feeling soft and refreshed.

1 - 1034-0266 Capella Night Cap Milk fibres / Cotton

0266

2 - 1189-0320 Chandra Night Cap Bamboo-viscose

0320 0391

1 - 1220-0628 Christine Soft Lift Hat - 37.5® Wool / Polyester w. 37.5® Technology

0628