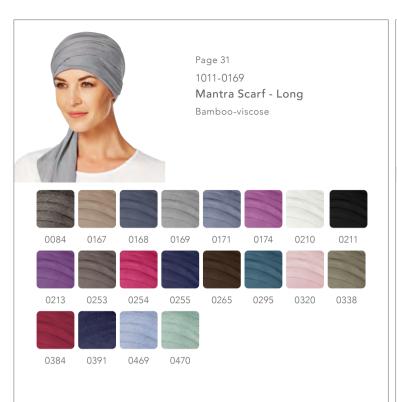

37.5° technology removes sweat in the vapor stage before liquid sweat forms

37.5® active particles are derived from nature

1 - 1131-0167 Shanti Turban / 2 - 1000-0469 Yoga Turban 3 - 1003-0384 Lotus Turban / 4 - 1011-0169 Mantra Scarf - Long 5 - 1005-0174 Karma Turban w. Headband