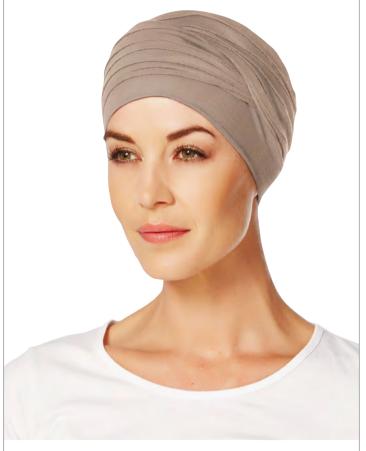

## CHRISTINE HEADWEAR night wear collection

The all-important night cap from
Christine Headwear is available in
two spectacular qualities,
Caretech® Bamboo and Caretech® Milk.
The caps have the fantastic ability to
cool you down when it is hot and
keep you warm when it's cold.

Both night cap qualities are moisture absorbent, breathable and extremely soft and comfortable to wear.

The unique Caretech® Milk fibres are known to have a soothing and moisturising effect that leaves your skin feeling soft and refreshed.