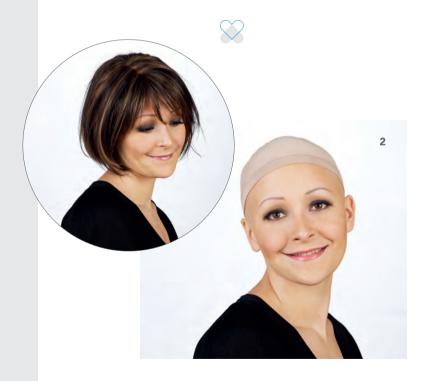

### CHRISTINE HEADWEAR b.b. belinda wigliner

A comfortable and practical wigliner with 37.5® Technology, which will leave your sensitive scalp feeling cool and refreshed underneath your choice of head covering.

The B.B. Wigliner has a slim silicone band to ensure a secure fit and is made with a soft, see-through mesh piece down the front. This, so you can wear your wig without having to worry about the liner being visible underneath.