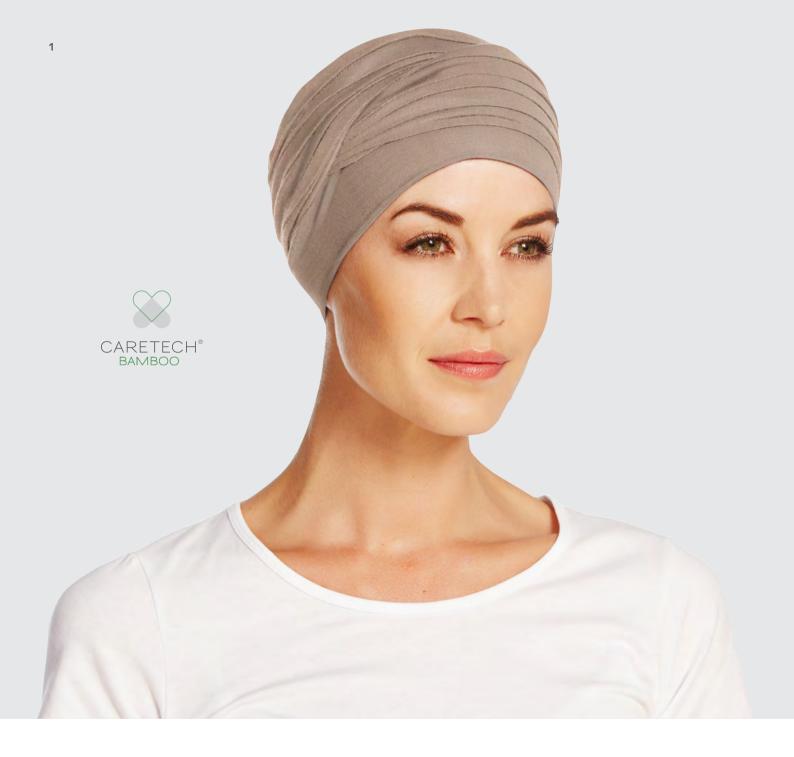

### CHRISTINE HEADWEAR bamboo collection

The bamboo-viscose products from Christine Headwear are made in the unique and functional Caretech® Bamboo quality.

Bamboo-viscose fabric has many fantastic features and the soft and comfortable quality is actually used to form the largest part of the Christine Headwear product range.

The Caretech® Bamboo is supremely soft, silky and luxurious to the touch. It is breathable and thermo-regulating so you remain comfortable and dry during both summer and winter temperatures. The fabric is more moisture absorbent than cotton and quickly removes the moisture from the skin and releases it.

Further the eco-friendly Caretech®
Bamboo products are extremely
gentle to wear and highly suitable
to use against sensitive skin.

1 - 1419-0694 Beatrice Turban w. Ribbons

Style details page 55

1 - 1418-0694 Shakti Turban - Printed / 2 - 2000-0694 Yoga Turban - Printed 3 - 1008-0694 Lotus Turban - Printed