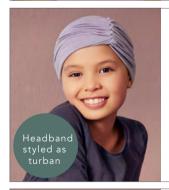

#### A MULTI-FUNCTIONAL ACCESSORY

The Christine Headwear headband, made in our unique and soft Caretech® Bamboo, is the perfect accessory. Use it with your favourite turban for added volume or with your own hair or wig for extra comfort.

The stylish headbands can also be worn on their own as single layered turbans, perfect when you just feel like wearing light and airy headwear.

1010-0646 Chitta Headband - Printed

0647

Bamboo-viscose

0402 0593 0637