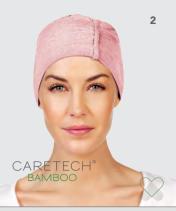

### CHRISTINE HEADWEAR bamboo collection

The bamboo-viscose products from Christine Headwear are made in the unique and functional Caretech® Bamboo quality.

Bamboo-viscose fabric has many fantastic features and the soft and comfortable quality is actually used to form the largest part of the Christine Headwear product range.

The Caretech® Bamboo is supremely soft, silky and luxurious to the touch. It is breathable and thermo-regulating so you remain comfortable and dry during both summer and winter temperatures. The fabric is more moisture absorbent than cotton and quickly removes the moisture from the skin and releases it.

Further the eco-friendly Caretech®
Bamboo products are extremely
gentle to wear and highly suitable
to use against sensitive skin.

1 - 1419-0694 Beatrice Turban w. Ribbons

Style details page 55

1 - 1418-0694 Shakti Turban - Printed / 2 - 2000-0694 Yoga Turban - Printed 3 - 1008-0694 Lotus Turban - Printed